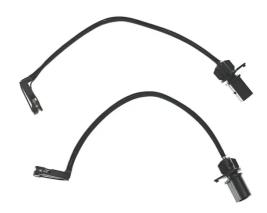

#### **Technical specifications**

| EAN code      | Axle  |
|---------------|-------|
| 8020584108727 | Front |

Type Wear indicator

### **COMPATIBLE OE PART NUMBERS**

Length 264 mm

| 4G0615121E | AUDI  |
|------------|-------|
| 4H0615121  | AUDI  |
| 4H0615121P | AUDI  |
| 4G0615121E | SEAT  |
| 4H0615121  | SEAT  |
| 4H0615121P | SEAT  |
| 4G0615121E | SKODA |
| 4H0615121  | SKODA |
| 4H0615121P | SKODA |
| 4G0615121E | VW    |
| 4H0615121  | VW    |
| 4H0615121P | VW    |