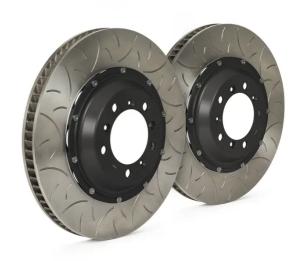

## **BRAKE DISC GT | TY3 103.9016A**

## The 103.9016A brake disc kit for track day enthusiasts

The GT|D, GT|TY1 and GT|TY3 disc kits provide maximum performance and optimum braking balance while retaining original equipment calipers. These systems are in fact designed to be fully compatible with standard calipers, wheels and all other original equipment components. Depending on the vehicle, the discs can be uprated, in which case a dedicated bracket is supplied to allow installation with OE calipers, and the space occupied within the rim must be specified.

## **Technical specifications**

Diameter Thickness (TH) Height (A) 380 mm 34 mm 65 mm

Number of holes (C) Brake disc type

Centering

property 2 pieces

Section 1.15

Min. thickness Axle

33 mm Front