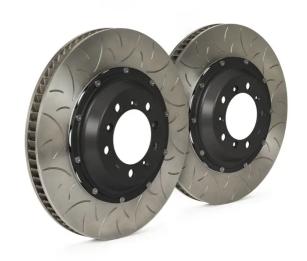

## **BRAKE DISC GT | TY3 203.8009A**

## The 203.8009A brake disc kit for track day enthusiasts

The GT|D, GT|TY1 and GT|TY3 disc kits provide maximum performance and optimum braking balance while retaining original equipment calipers. These systems are in fact designed to be fully compatible with standard calipers, wheels and all other original equipment components. Depending on the vehicle, the discs can be uprated, in which case a dedicated bracket is supplied to allow installation with OE calipers, and the space occupied within the rim must be specified.

## **Technical specifications**

Diameter Thickness (TH) Height (A) 350 mm 28 mm 63 mm

Number of holes (C) Brake disc type

Centering

property 2 pieces

Section 1.15

Rear

Min. thickness Axle