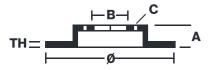

## **Technical specifications**

Diameter Thickness (TH) Height (A) 350 mm 28 mm 63 mm

Number of holes (C) Brake disc type

Centering

property 2 pieces

Section 1.15

Rear

Min. thickness Axle

Units per box EAN code

2

**27** mm