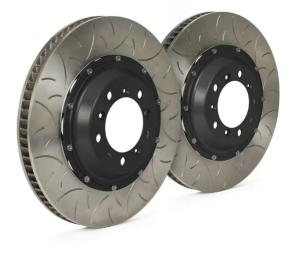

## BRAKE DISC GT | TY3 203.9001A

The 203.9001A brake disc kit for track day enthusiasts

The GT|D, GT|TY1 and GT|TY3 disc kits provide maximum performance and optimum braking balance while retaining original equipment calipers. These systems are in fact designed to be fully compatible with standard calipers, wheels and all other original equipment components. Depending on the vehicle, the discs can be uprated, in which case a dedicated bracket is supplied to allow installation with OE calipers, and the space occupied within the rim must be specified.