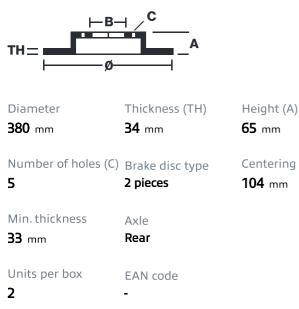

## () brembo

## BRAKE DISC GT | TY3 203.9001A

The 203.9001A brake disc kit for track day enthusiasts

The GT|D, GT|TY1 and GT|TY3 disc kits provide maximum performance and optimum braking balance while retaining original equipment calipers. These systems are in fact designed to be fully compatible with standard calipers, wheels and all other original equipment components. Depending on the vehicle, the discs can be uprated, in which case a dedicated bracket is supplied to allow installation with OE calipers, and the space occupied within the rim must be specified.

- OE-equivalent
- Safety
- Performance
- Comfort
- Exclusive style
- Racing inspired
- Sports driving
- Sporty look

## **Technical specifications**