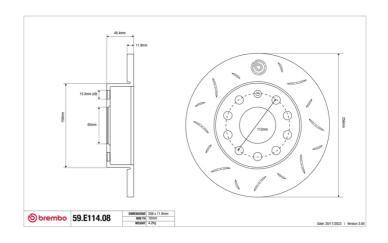

## **Technical specifications**

Diameter Thickness (TH) Height (A)

256 mm 12 mm 48 mm

Number of holes (C) Brake disc type

Centering

Solid

65 mm

Min. thickness Tightening torque Axle

10,5 mm 120 Nm Rear

Units per box EAN code **8020584604793** 