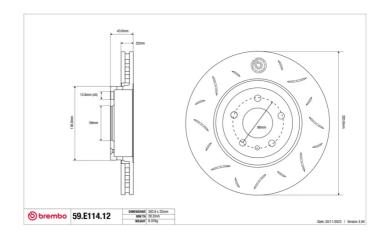

## SPORT | TY3 BRAKE DISC 59.E114.12

## **Technical specifications**

Diameter Thickness (TH) Height (A)
284 mm 22 mm 44 mm

Number of holes (C) Brake disc type

Solid

Centering

5 mm

Min. thickness Tightening torque Axle

20,5 mm 98 Nm Front