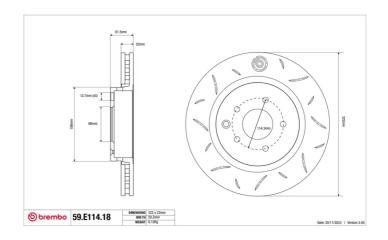

## **Technical specifications**

Diameter Thickness (TH) Height (A)
322 mm 61 mm

Number of holes (C) Brake disc type

Centering

Solid

68 mm

Min. thickness Tightening torque Axle

20,5 mm 108 Nm Rear

Units per box EAN code

1 8020584604892