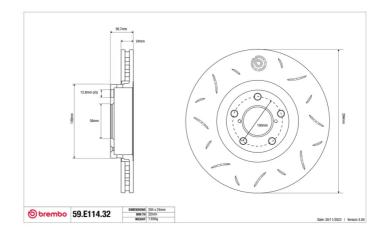

## **Technical specifications**

Diameter Thickness (TH) Height (A)
293 mm
24 mm
57 mm

Number of holes (C) Brake disc type

Solid

Centering

Solid

Centering

Min. thickness Tightening torque Axle

22,5 mm Too Nm Front

Units per box EAN code **1 8020584605035** 