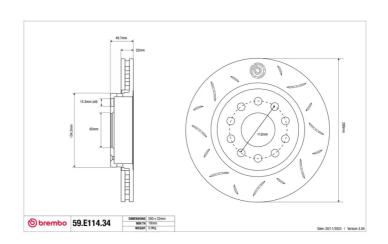

## **Technical specifications**

Diameter Thickness (TH) Height (A)
280 mm 22 mm 50 mm

Number of holes (C) Brake disc type

Centering

Solid

65 mm

Min. thickness Tightening torque Axle

19,8 mm 120 Nm Front