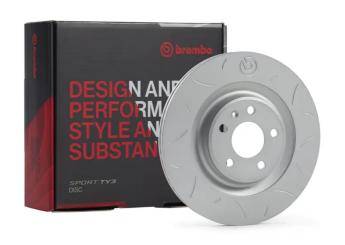

## SPORT | TY3 BRAKE DISC 59.E114.34

## The 59.E114.34 brake disc is synonymous with reliability

Type-3 slotting used to distinguish the Brembo SPORT | TY3 brake disc is widely used in professional motorsports. It therefore offers superior initial response with excellent release characteristics, improving braking performance while giving the vehicle an aggressive appearance. The Brembo logo on the braking surface adds an exclusive and unique touch to the vehicle. The SPORT | TY3 brake discs are plug-and-play since they replace OE discs directly.