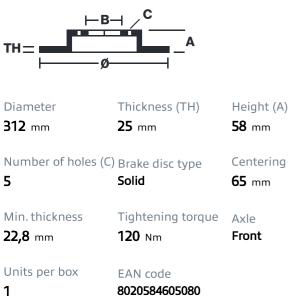

## () brembo

## SPORT | TY3 BRAKE DISC 59.E114.37

The 59.E114.37 brake disc is synonymous with reliability

Type-3 slotting used to distinguish the Brembo SPORT | TY3 brake disc is widely used in professional motorsports. It therefore offers superior initial response with excellent release characteristics, improving braking performance while giving the vehicle an aggressive appearance. The Brembo logo on the braking surface adds an exclusive and unique touch to the vehicle. The SPORT | TY3 brake discs are plug-and-play since they replace OE discs directly.

- OE-equivalent
- Brembo quality
- ECE-R90 certificate
- Safety
- Performance
- Comfort
- Sports driving
- Sporty look