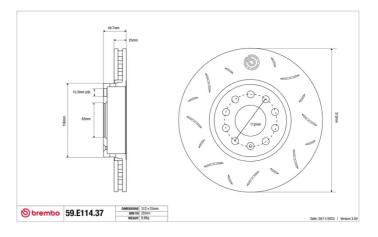

## SPORT | TY3 BRAKE DISC 59.E114.37

The 59.E114.37 brake disc is synonymous with reliability

Type-3 slotting used to distinguish the Brembo SPORT | TY3 brake disc is widely used in professional motorsports. It therefore offers superior initial response with excellent release characteristics, improving braking performance while giving the vehicle an aggressive appearance. The Brembo logo on the braking surface adds an exclusive and unique touch to the vehicle. The SPORT | TY3 brake discs are plug-and-play since they replace OE discs directly.