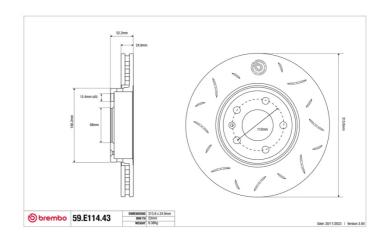

## **Technical specifications**

Diameter Thickness (TH) Height (A) 314 mm 25 mm 52 mm

Number of holes (C) Brake disc type

Centering

Solid

68 mm

Min. thickness Tightening torque Axle

23,5 mm 120 Nm Front

Units per box EAN code **8020584605141** 