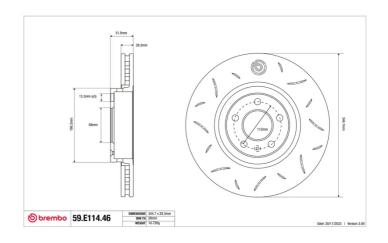

## **Technical specifications**

Diameter Thickness (TH) Height (A) 345 mm 52 mm

Number of holes (C) Brake disc type

Centering

Solid

68 mm

Min. thickness Tightening torque Axle

28,2 mm 120 Nm Front