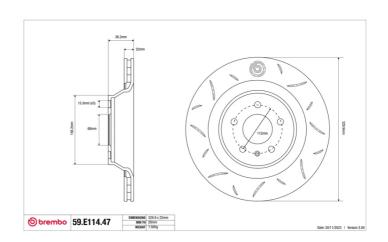

## **Technical specifications**

Diameter Thickness (TH) Height (A)
330 mm 22 mm 36 mm

Number of holes (C) Brake disc type Centering

5 Solid 68 mm

Min. thickness Tightening torque Axle

20,5 mm 120 Nm Rear

Units per box EAN code

1 8020584605189