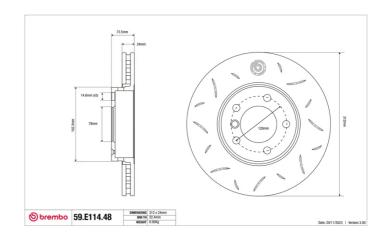

## **Technical specifications**

Diameter Thickness (TH) Height (A) 312 mm 73 mm

Number of holes (C) Brake disc type

Centering

Solid

79 mm

Min. thickness Tightening torque Axle

22,6 mm 120 Nm Front