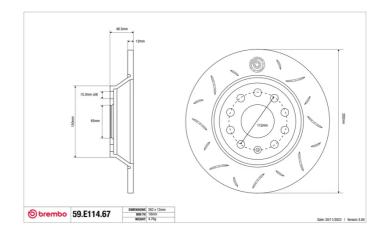

## SPORT | TY3 BRAKE DISC 59.E114.67

## **Technical specifications**

Diameter Thickness (TH) Height (A)
282 mm 12 mm 48 mm

Number of holes (C) Brake disc type

Centering

Solid

65 mm

Min. thickness Tightening torque Axle

10 mm 120 Nm Rear