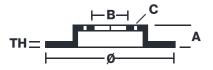

## **Technical specifications**

Diameter Thickness (TH) Height (A)
282 mm 12 mm 48 mm

Number of holes (C) Brake disc type

Centering

Solid

65 mm

Min. thickness Tightening torque Axle

10 mm 120 Nm Rear