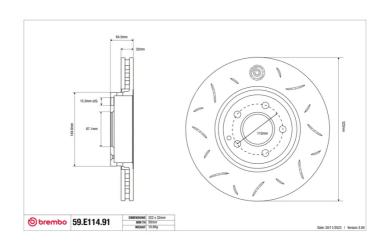

## **Technical specifications**

Diameter Thickness (TH) Height (A)
322 mm 65 mm

Number of holes (C) Brake disc type

Centering

Solid

67 mm

Min. thickness Tightening torque Axle

30 mm 130 Nm Front