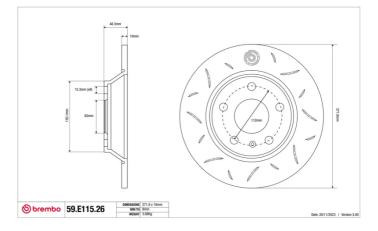

- OE-equivalent
- Brembo quality
- ECE-R90 certificate
- Safety
- Performance
- Comfort
- Sports driving
- Sporty look

| Diameter                  | Thickness (TH)                   | Height (A)   |
|---------------------------|----------------------------------|--------------|
| <b>272</b> mm             | <b>10</b> mm                     | <b>48</b> mm |
| Number of holes (C)       | ) Brake disc type                | Centering    |
| <b>5</b>                  | <b>Solid</b>                     | <b>65</b> mm |
| Min. thickness            | Tightening torque                | Axle         |
| <b>8,5</b> mm             | <b>120</b> Nm                    | <b>Rear</b>  |
| Units per box<br><b>1</b> | EAN code<br><b>8020584605998</b> |              |