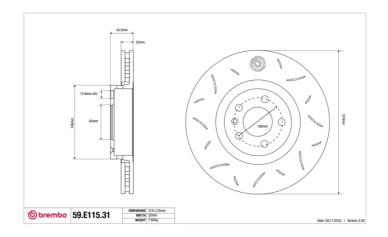

## **Technical specifications**

Diameter Thickness (TH) Height (A)

310 mm

25 mm

34 mm

Number of holes (C) Brake disc type

Centering

Solid

65 mm

Min. thickness Axle

22 mm Front

Units per box EAN code **8020584606049** 