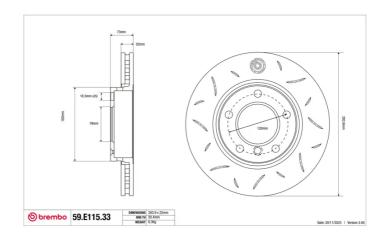

## **Technical specifications**

Diameter Thickness (TH) Height (A)
284 mm 22 mm 73 mm

Number of holes (C) Brake disc type

Centering

Solid

79 mm

Min. thickness Axle **20,4** mm Front

Units per box EAN code **8020584606063** 