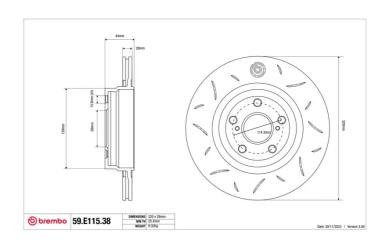

## SPORT | TY3 BRAKE DISC 59.E115.38

## **Technical specifications**

Diameter Thickness (TH) Height (A)
320 mm 28 mm 44 mm

Number of holes (C) Brake disc type

Centering

Solid

68 mm

Min. thickness Tightening torque Axle

25,4 mm 105 Nm Front