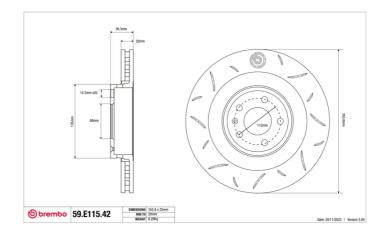

## **SPORT | TY3 BRAKE DISC** 59.E115.42

## **Technical specifications**

Diameter Thickness (TH) Height (A) 356 mm 22 mm **36** mm

Number of holes (C) Brake disc type Centering

5 Solid **68** mm

Min. thickness Axle Rear **20** mm

Units per box EAN code 1 8020584606155