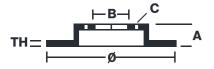

## **Technical specifications**

Diameter Thickness (TH) Height (A) 356 mm 22 mm **36** mm

Number of holes (C) Brake disc type Centering

5 Solid **68** mm

Min. thickness Axle Rear **20** mm

Units per box EAN code 1 8020584606155