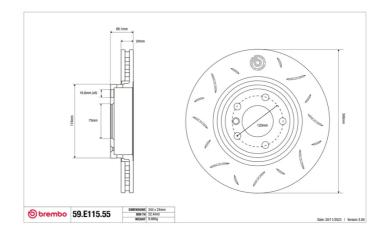

## **Technical specifications**

Diameter Thickness (TH) Height (A)

345 mm 66 mm

Number of holes (C) Brake disc type

Centering

Solid

75 mm

Min. thickness Axle

22,4 mm Rear

Units per box EAN code **8020584606285** 