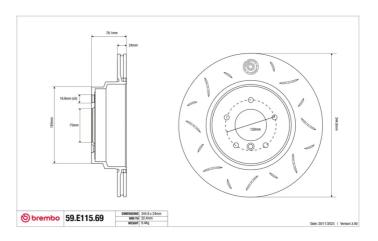

- OE-equivalent
- Brembo quality
- ECE-R90 certificate
- Safety
- Performance
- Comfort
- Sports driving
- Sporty look

| <u>⊢ В⊣</u> _ С<br>ТН =ØА       |                                    |                            |
|---------------------------------|------------------------------------|----------------------------|
| Diameter<br><b>345</b> mm       | Thickness (TH)<br><b>24</b> mm     | Height (A)<br><b>79</b> mm |
| Number of holes (C)<br><b>5</b> | ) Brake disc type<br><b>Solid</b>  | Centering<br><b>75</b> mm  |
| Min. thickness <b>22,4</b> mm   | Tightening torque<br><b>140</b> Nm | Axle<br><b>Rear</b>        |
| Units per box<br><b>1</b>       | EAN code<br><b>8020584606438</b>   |                            |