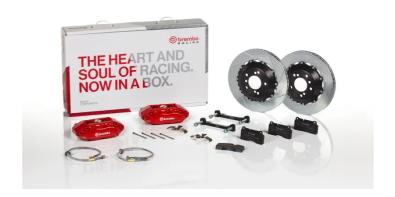

## UPGRADE GT KIT 1A2.6029A\_

## The 1A2.6029A\_ GT kit is synonymous with superior performance

Complete braking systems, comprising components derived from the world of motorsports and offering unrivalled levels of technology on the market. They feature aluminium radial-mounted fixed calipers, with opposing pistons. Depending on the type of system and the required performance level, the calipers can either be in two-parts, monoblock or even monoblock machined from solid billet metal. The uprated brake discs can be integral (one-piece) or composite, drilled or slotted.