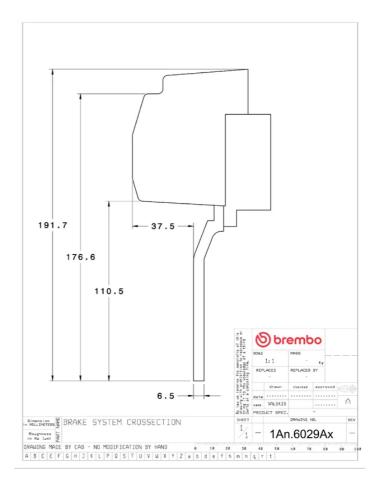

## **Technical specifications**

Axle Diameter Thickness (TH)

**Front** 328 mm 28 mm

Caliper pistons Disc type Caliper type

4 2 pieces 2 pieces

**COMPATIBLE VEHICLES**