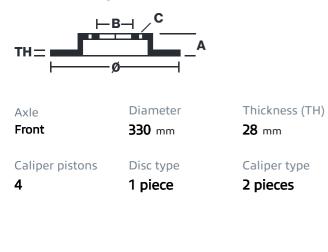

## () brembo

## UPGRADE GT KIT 1A5.6008A\_

The 1A5.6008A\_ GT kit is synonymous with superior performance

Complete braking systems, comprising components derived from the world of motorsports and offering unrivalled levels of technology on the market. They feature aluminium radial-mounted fixed calipers, with opposing pistons. Depending on the type of system and the required performance level, the calipers can either be in two-parts, monoblock or even monoblock machined from solid billet metal. The uprated brake discs can be integral (one-piece) or composite, drilled or slotted.



- Brembo quality
- Safety
- Performance
- Comfort
- Sports driving
- Sporty look

Available in 3 colours

1A5.6008A1

1A5.6008A2

1A5.6008A3



## **Technical specifications**





**COMPATIBLE VEHICLES**