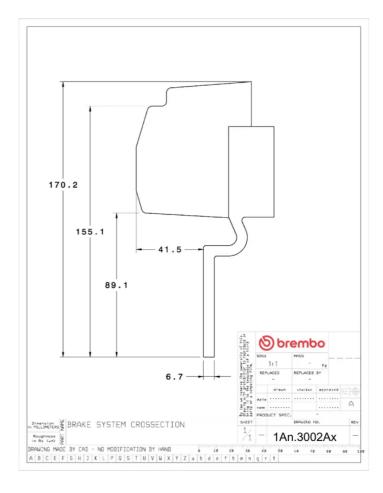

## () brembo

## UPGRADE GT KIT 1A5.6008A\_

The 1A5.6008A\_ GT kit is synonymous with superior performance

Complete braking systems, comprising components derived from the world of motorsports and offering unrivalled levels of technology on the market. They feature aluminium radial-mounted fixed calipers, with opposing pistons. Depending on the type of system and the required performance level, the calipers can either be in two-parts, monoblock or even monoblock machined from solid billet metal. The uprated brake discs can be integral (one-piece) or composite, drilled or slotted.



- Brembo quality
- Safety
- Performance
- Comfort
- Sports driving
- Sporty look

Available in 3 colours

1A5.6008A1

1A5.6008A2

1A5.6008A3



## **Technical specifications**





**COMPATIBLE VEHICLES**