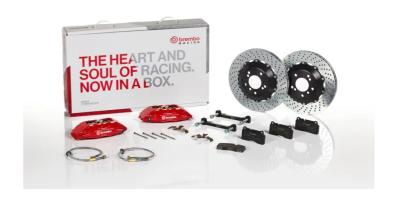

## UPGRADE GT KIT 1B1.8009A\_

## The 1B1.8009A\_ GT kit is synonymous with superior performance

Complete braking systems, comprising components derived from the world of motorsports and offering unrivalled levels of technology on the market. They feature aluminium radial-mounted fixed calipers, with opposing pistons. Depending on the type of system and the required performance level, the calipers can either be in two-parts, monoblock or even monoblock machined from solid billet metal. The uprated brake discs can be integral (one-piece) or composite, drilled or slotted.

- Brembo quality
- ✓ Safety
- Performance
- ✓ Comfort
- Sports driving
- ✓ Sporty look

1B1.8009A3