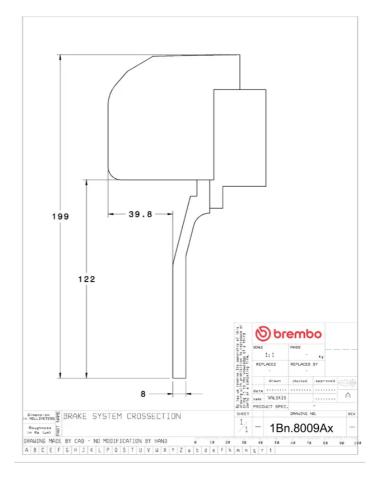

## **Technical specifications**

Axle Diameter Thickness (TH)

**Front** 355 mm 32 mm

Caliper pistons Disc type Caliper type

4 2 pieces 2 pieces

**COMPATIBLE VEHICLES**