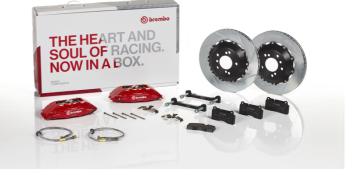

## UPGRADE GT KIT 1B2.7003A\_

The 1B2.7003A\_ GT kit is synonymous with superior performance

Complete braking systems, comprising components derived from the world of motorsports and offering unrivalled levels of technology on the market. They feature aluminium radial-mounted fixed calipers, with opposing pistons. Depending on the type of system and the required performance level, the calipers can either be in two-parts, monoblock or even monoblock machined from solid billet metal. The uprated brake discs can be integral (one-piece) or composite, drilled or slotted.

- Brembo quality
- Safety
- Performance
- Comfort
- Sports driving
- Sporty look

Available in 3 colours

1B2.7003A1

1B2.7003A2

1B2.7003A3