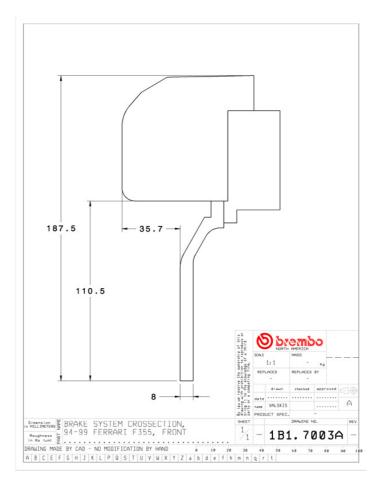

## () brembo

## UPGRADE GT KIT 1B2.7003A\_

The 1B2.7003A\_ GT kit is synonymous with superior performance

Complete braking systems, comprising components derived from the world of motorsports and offering unrivalled levels of technology on the market. They feature aluminium radial-mounted fixed calipers, with opposing pistons. Depending on the type of system and the required performance level, the calipers can either be in two-parts, monoblock or even monoblock machined from solid billet metal. The uprated brake discs can be integral (one-piece) or composite, drilled or slotted.



- Brembo quality
- Safety
- Performance
- Comfort
- Sports driving
- Sporty look

Available in 3 colours

1B2.7003A1

1B2.7003A2

1B2.7003A3



## **Technical specifications**





COMPATIBLE VEHICLES