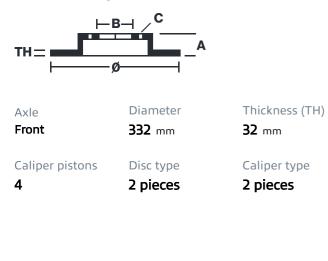

## () brembo

## UPGRADE GT KIT 1B2.7003A\_

The 1B2.7003A\_ GT kit is synonymous with superior performance

Complete braking systems, comprising components derived from the world of motorsports and offering unrivalled levels of technology on the market. They feature aluminium radial-mounted fixed calipers, with opposing pistons. Depending on the type of system and the required performance level, the calipers can either be in two-parts, monoblock or even monoblock machined from solid billet metal. The uprated brake discs can be integral (one-piece) or composite, drilled or slotted.



- Brembo quality
- Safety
- Performance
- Comfort
- Sports driving
- Sporty look

Available in 3 colours

1B2.7003A1

1B2.7003A2

1B2.7003A3



## **Technical specifications**





COMPATIBLE VEHICLES