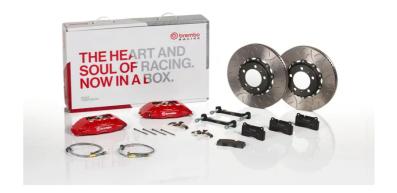

## UPGRADE GT KIT 1B3.8028A\_

## The 1B3.8028A\_ GT kit is synonymous with superior performance

Complete braking systems, comprising components derived from the world of motorsports and offering unrivalled levels of technology on the market. They feature aluminium radial-mounted fixed calipers, with opposing pistons. Depending on the type of system and the required performance level, the calipers can either be in two-parts, monoblock or even monoblock machined from solid billet metal. The uprated brake discs can be integral (one-piece) or composite, drilled or slotted.