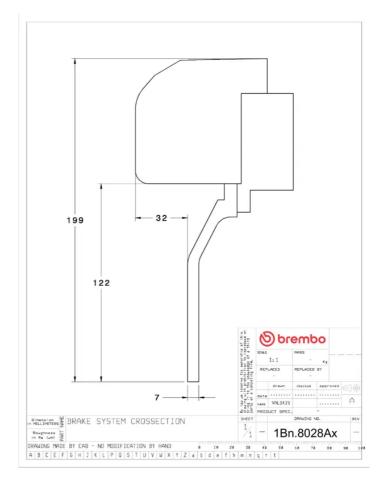

## **Technical specifications**

Axle Diameter Thickness (TH)

**Front** 355 mm 32 mm

Caliper pistons Disc type Caliper type

4 2 pieces 2 pieces

**COMPATIBLE VEHICLES**