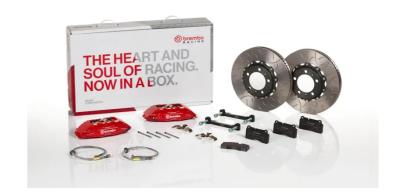

## The 1B3.8033A\_ GT kit is synonymous with superior performance

Complete braking systems, comprising components derived from the world of motorsports and offering unrivalled levels of technology on the market. They feature aluminium radial-mounted fixed calipers, with opposing pistons. Depending on the type of system and the required performance level, the calipers can either be in two-parts, monoblock or even monoblock machined from solid billet metal. The uprated brake discs can be integral (one-piece) or composite, drilled or slotted.

## **Technical specifications**

Axle Diameter Thickness (TH)

**Front** 355 mm 32 mm

Caliper pistons Disc type Caliper type

4 2 pieces 2 pieces

**COMPATIBLE VEHICLES**