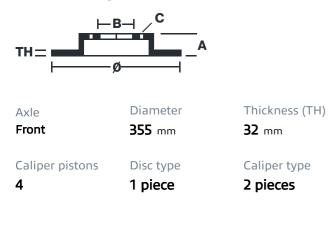

## () brembo

## UPGRADE GT KIT 1B4.8001A\_

The 1B4.8001A\_ GT kit is synonymous with superior performance

Complete braking systems, comprising components derived from the world of motorsports and offering unrivalled levels of technology on the market. They feature aluminium radial-mounted fixed calipers, with opposing pistons. Depending on the type of system and the required performance level, the calipers can either be in two-parts, monoblock or even monoblock machined from solid billet metal. The uprated brake discs can be integral (one-piece) or composite, drilled or slotted.

- Brembo quality
- Safety
- Performance
- Comfort
- Sports driving
- Sporty look

Available in 3 colours

1B4.8001A1

1B4.8001A2

1B4.8001A3





## **Technical specifications**





**COMPATIBLE VEHICLES**