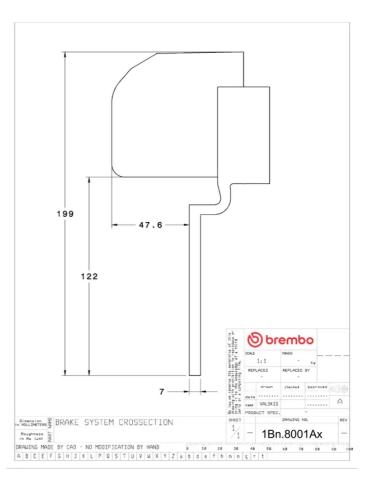

## () brembo

## UPGRADE GT KIT 1B4.8001A\_

The 1B4.8001A\_ GT kit is synonymous with superior performance

Complete braking systems, comprising components derived from the world of motorsports and offering unrivalled levels of technology on the market. They feature aluminium radial-mounted fixed calipers, with opposing pistons. Depending on the type of system and the required performance level, the calipers can either be in two-parts, monoblock or even monoblock machined from solid billet metal. The uprated brake discs can be integral (one-piece) or composite, drilled or slotted.

- Brembo quality
- Safety
- Performance
- Comfort
- Sports driving
- Sporty look

Available in 3 colours

1B4.8001A1

1B4.8001A2

1B4.8001A3





## **Technical specifications**





**COMPATIBLE VEHICLES**