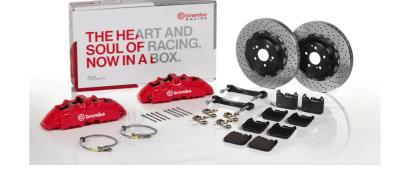

## UPGRADE GT KIT 1G1.9028A\_

## The 1G1.9028A\_ GT kit is synonymous with superior performance

Complete braking systems, comprising components derived from the world of motorsports and offering unrivalled levels of technology on the market. They feature aluminium radial-mounted fixed calipers, with opposing pistons. Depending on the type of system and the required performance level, the calipers can either be in two-parts, monoblock or even monoblock machined from solid billet metal. The uprated brake discs can be integral (one-piece) or composite, drilled or slotted.