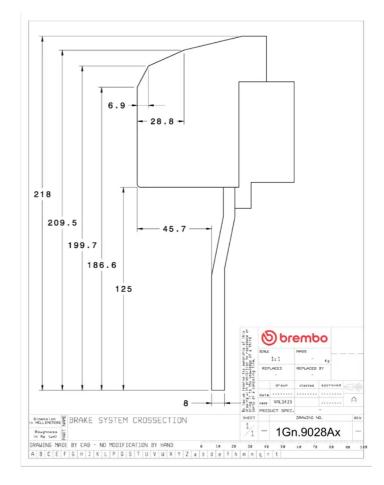

## **Technical specifications**

Axle Diameter Thickness (TH)

**Front** 380 mm 34 mm

Caliper pistons Disc type Caliper type

8 2 pieces Monoblock

**COMPATIBLE VEHICLES**