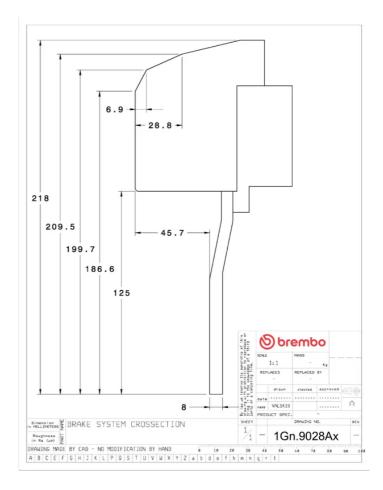

## () brembo

## UPGRADE GT KIT 1G2.9028A\_

The 1G2.9028A\_ GT kit is synonymous with superior performance

Complete braking systems, comprising components derived from the world of motorsports and offering unrivalled levels of technology on the market. They feature aluminium radial-mounted fixed calipers, with opposing pistons. Depending on the type of system and the required performance level, the calipers can either be in two-parts, monoblock or even monoblock machined from solid billet metal. The uprated brake discs can be integral (one-piece) or composite, drilled or slotted.

- Brembo quality
- Safety
- Performance
- Comfort
- Sports driving
- Sporty look

Available in 3 colours

1G2.9028A1

1G2.9028A2

1G2.9028A3





## **Technical specifications**





**COMPATIBLE VEHICLES**