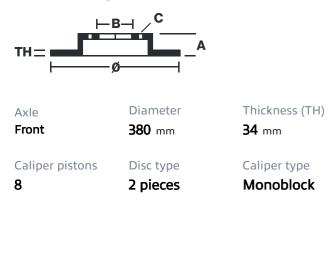

## () brembo

## UPGRADE GT KIT 1G2.9028A\_

The 1G2.9028A\_ GT kit is synonymous with superior performance

Complete braking systems, comprising components derived from the world of motorsports and offering unrivalled levels of technology on the market. They feature aluminium radial-mounted fixed calipers, with opposing pistons. Depending on the type of system and the required performance level, the calipers can either be in two-parts, monoblock or even monoblock machined from solid billet metal. The uprated brake discs can be integral (one-piece) or composite, drilled or slotted.

- Brembo quality
- Safety
- Performance
- Comfort
- Sports driving
- Sporty look

Available in 3 colours

1G2.9028A1

1G2.9028A2

1G2.9028A3





## **Technical specifications**





**COMPATIBLE VEHICLES**