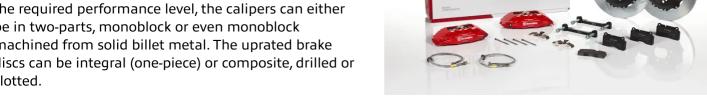

## The 1H2.8015A GT kit is synonymous with superior performance

Complete braking systems, comprising components derived from the world of motorsports and offering unrivalled levels of technology on the market. They feature aluminium radial-mounted fixed calipers, with opposing pistons. Depending on the type of system and the required performance level, the calipers can either be in two-parts, monoblock or even monoblock machined from solid billet metal. The uprated brake discs can be integral (one-piece) or composite, drilled or slotted.