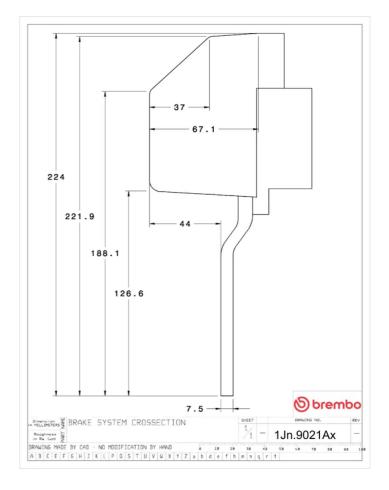

## **Technical specifications**

Axle Diameter Thickness (TH)

**Front** 380 mm 34 mm

Caliper pistons Disc type Caliper type

6 2 pieces 2 pieces

**COMPATIBLE VEHICLES**