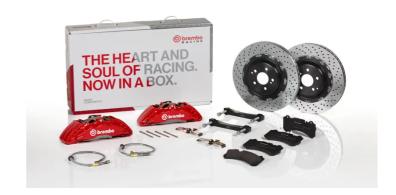

## UPGRADE GT KIT 1J1.9021A\_

## The 1J1.9021A\_ GT kit is synonymous with superior performance

Complete braking systems, comprising components derived from the world of motorsports and offering unrivalled levels of technology on the market. They feature aluminium radial-mounted fixed calipers, with opposing pistons. Depending on the type of system and the required performance level, the calipers can either be in two-parts, monoblock or even monoblock machined from solid billet metal. The uprated brake discs can be integral (one-piece) or composite, drilled or slotted.