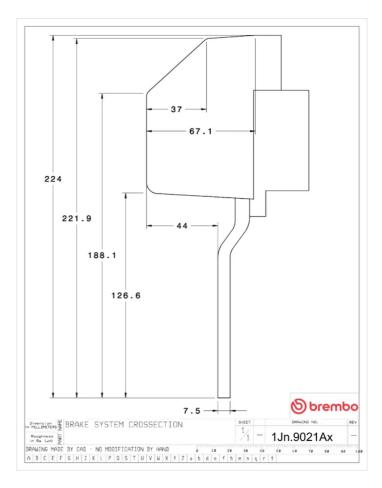

## () brembo

## UPGRADE GT KIT 1J2.9021A\_

The 1J2.9021A\_ GT kit is synonymous with superior performance

Complete braking systems, comprising components derived from the world of motorsports and offering unrivalled levels of technology on the market. They feature aluminium radial-mounted fixed calipers, with opposing pistons. Depending on the type of system and the required performance level, the calipers can either be in two-parts, monoblock or even monoblock machined from solid billet metal. The uprated brake discs can be integral (one-piece) or composite, drilled or slotted.

- Brembo quality
- Safety
- Performance
- Comfort
- Sports driving
- Sporty look

Available in 3 colours

🔰 1J2.9021A1 🛑 1J2.9021A2 🛑 1J2.9021A3





## **Technical specifications**





**COMPATIBLE VEHICLES**