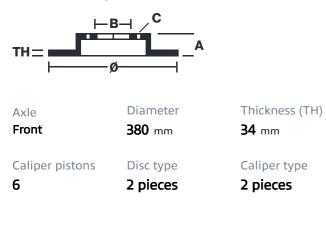

## () brembo

## UPGRADE GT KIT 1J2.9021A\_

The 1J2.9021A\_ GT kit is synonymous with superior performance

Complete braking systems, comprising components derived from the world of motorsports and offering unrivalled levels of technology on the market. They feature aluminium radial-mounted fixed calipers, with opposing pistons. Depending on the type of system and the required performance level, the calipers can either be in two-parts, monoblock or even monoblock machined from solid billet metal. The uprated brake discs can be integral (one-piece) or composite, drilled or slotted.

- Brembo quality
- Safety
- Performance
- Comfort
- Sports driving
- Sporty look

Available in 3 colours

🔰 1J2.9021A1 🛑 1J2.9021A2 🛑 1J2.9021A3





## **Technical specifications**





**COMPATIBLE VEHICLES**