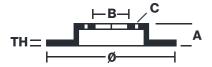

## **Technical specifications**

Axle Diameter Thickness (TH)

**Front** 380 mm 34 mm

Caliper pistons Disc type Caliper type

6 2 pieces 2 pieces

**COMPATIBLE VEHICLES**