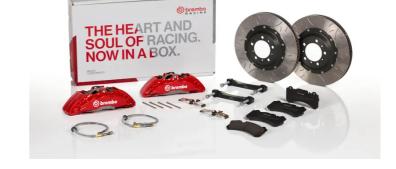

## UPGRADE GT KIT 1J3.9020A\_

## The 1J3.9020A\_ GT kit is synonymous with superior performance

Complete braking systems, comprising components derived from the world of motorsports and offering unrivalled levels of technology on the market. They feature aluminium radial-mounted fixed calipers, with opposing pistons. Depending on the type of system and the required performance level, the calipers can either be in two-parts, monoblock or even monoblock machined from solid billet metal. The uprated brake discs can be integral (one-piece) or composite, drilled or slotted.