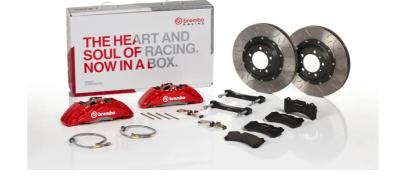

## UPGRADE GT KIT 1J3.9021A\_

## The 1J3.9021A\_ GT kit is synonymous with superior performance

Complete braking systems, comprising components derived from the world of motorsports and offering unrivalled levels of technology on the market. They feature aluminium radial-mounted fixed calipers, with opposing pistons. Depending on the type of system and the required performance level, the calipers can either be in two-parts, monoblock or even monoblock machined from solid billet metal. The uprated brake discs can be integral (one-piece) or composite, drilled or slotted.