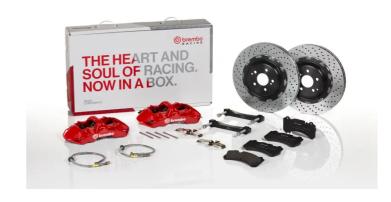

## The 1M1.8004A\_ GT kit is synonymous with superior performance

Complete braking systems, comprising components derived from the world of motorsports and offering unrivalled levels of technology on the market. They feature aluminium radial-mounted fixed calipers, with opposing pistons. Depending on the type of system and the required performance level, the calipers can either be in two-parts, monoblock or even monoblock machined from solid billet metal. The uprated brake discs can be integral (one-piece) or composite, drilled or slotted.

- Brembo quality
- ✓ Safety
- Performance
- ✓ Comfort
- Sports driving
- ✓ Sporty look