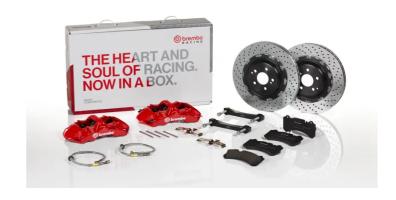

## UPGRADE GT KIT 1M1.8021A\_

## The 1M1.8021A\_ GT kit is synonymous with superior performance

Complete braking systems, comprising components derived from the world of motorsports and offering unrivalled levels of technology on the market. They feature aluminium radial-mounted fixed calipers, with opposing pistons. Depending on the type of system and the required performance level, the calipers can either be in two-parts, monoblock or even monoblock machined from solid billet metal. The uprated brake discs can be integral (one-piece) or composite, drilled or slotted.