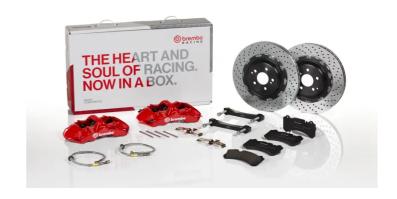

## UPGRADE GT KIT 1M1.8033A\_

## The 1M1.8033A\_ GT kit is synonymous with superior performance

Complete braking systems, comprising components derived from the world of motorsports and offering unrivalled levels of technology on the market. They feature aluminium radial-mounted fixed calipers, with opposing pistons. Depending on the type of system and the required performance level, the calipers can either be in two-parts, monoblock or even monoblock machined from solid billet metal. The uprated brake discs can be integral (one-piece) or composite, drilled or slotted.

- Brembo quality
- ✓ Safety
- Performance
- ✓ Comfort
- Sports driving
- ✓ Sporty look