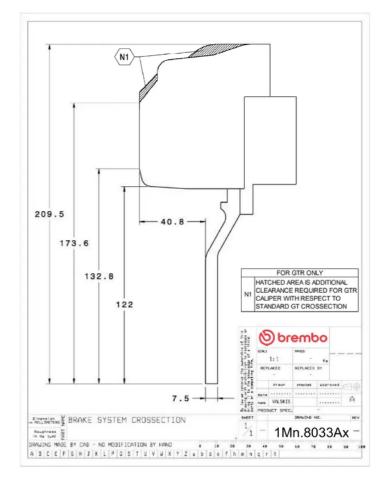

## **Technical specifications**

Axle Diameter Thickness (TH)

**Front** 355 mm 32 mm

Caliper pistons Disc type Caliper type

6 2 pieces Monoblock

**COMPATIBLE VEHICLES**