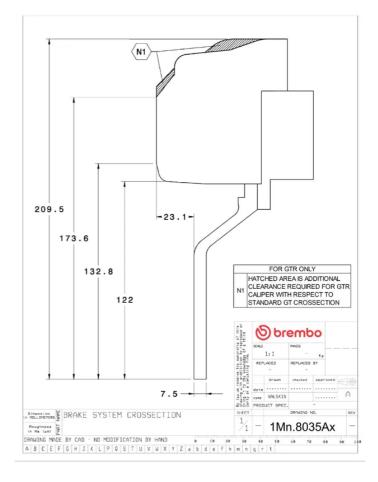

## **Technical specifications**

Axle Diameter Thickness (TH)

**Front** 355 mm 32 mm

Caliper pistons Disc type Caliper type

6 2 pieces Monoblock

**COMPATIBLE VEHICLES**