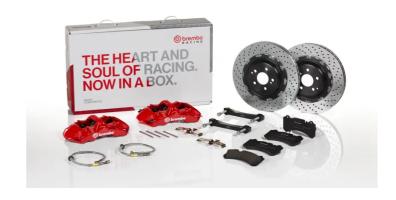

## The 1M1.8035A\_ GT kit is synonymous with superior performance

Complete braking systems, comprising components derived from the world of motorsports and offering unrivalled levels of technology on the market. They feature aluminium radial-mounted fixed calipers, with opposing pistons. Depending on the type of system and the required performance level, the calipers can either be in two-parts, monoblock or even monoblock machined from solid billet metal. The uprated brake discs can be integral (one-piece) or composite, drilled or slotted.

- Brembo quality
- Safety
- Performance
- ✓ Comfort
- Sports driving
- ✓ Sporty look