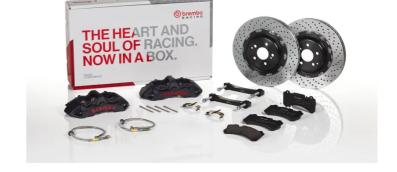

## UPGRADE GT | S KIT 1M1.8038AS

## The 1M1.8038AS GT kit is synonymous with superior performance

Complete braking systems, comprising components derived from the world of motorsports and offering unrivalled levels of technology on the market. They feature aluminium radial-mounted fixed calipers, with opposing pistons. Depending on the type of system and the required performance level, the calipers can either be in two-parts, monoblock or even monoblock machined from solid billet metal. The uprated brake discs can be integral (one-piece) or composite, drilled or slotted.