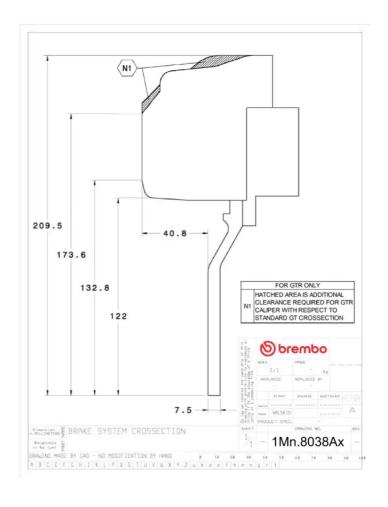

nymous with superior performance

Complete braking systems, comprising components derived from the world of motorsports and offering unrivalled levels of technology on the market. They feature aluminium radial-mounted fixed calipers, with opposing pistons. Depending on the type of system and the required performance level, the calipers can either be in two-parts, monoblock or even monoblock machined from solid billet metal. The uprated brake discs can be integral (one-piece) or composite, drilled or slotted.



- Brembo quality
- ✓ Safety
- ✓ Performance
- Comfort
- Racing inspired
- Sports driving
- ✓ Sporty look

Available in 1 colours



## **Technical specifications**



Axle Diameter Thickness (TH)

**Front** 355 mm 32 mm

Caliper pistons Disc type Caliper type

6 2 pieces Monoblock