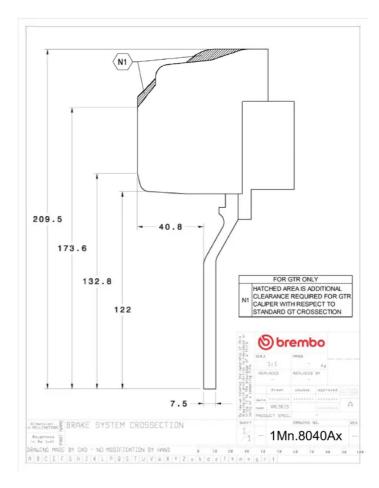

## () brembo

## UPGRADE GT KIT 1M1.8040A\_

The 1M1.8040A\_ GT kit is synonymous with superior performance

Complete braking systems, comprising components derived from the world of motorsports and offering unrivalled levels of technology on the market. They feature aluminium radial-mounted fixed calipers, with opposing pistons. Depending on the type of system and the required performance level, the calipers can either be in two-parts, monoblock or even monoblock machined from solid billet metal. The uprated brake discs can be integral (one-piece) or composite, drilled or slotted.

- Brembo quality
- Safety
- Performance
- Comfort
- Sports driving
- Sporty look

Available in 4 colours

1M1.8040A1

1M1.8040A2

1M1.8040A3

1M1.8040A5





## **Technical specifications**





**COMPATIBLE VEHICLES**