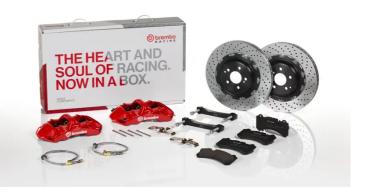

## UPGRADE GT KIT 1M1.8040A\_

The 1M1.8040A\_ GT kit is synonymous with superior performance

Complete braking systems, comprising components derived from the world of motorsports and offering unrivalled levels of technology on the market. They feature aluminium radial-mounted fixed calipers, with opposing pistons. Depending on the type of system and the required performance level, the calipers can either be in two-parts, monoblock or even monoblock machined from solid billet metal. The uprated brake discs can be integral (one-piece) or composite, drilled or slotted.

- Brembo quality
- Safety
- Performance
- Comfort
- Sports driving
- Sporty look

Available in 4 colours

1M1.8040A1

1M1.8040A2

1M1.8040A3

1M1.8040A5