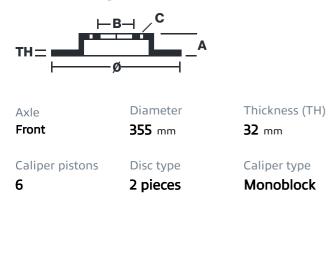

## () brembo

## UPGRADE GT KIT 1M1.8040A\_

The 1M1.8040A\_ GT kit is synonymous with superior performance

Complete braking systems, comprising components derived from the world of motorsports and offering unrivalled levels of technology on the market. They feature aluminium radial-mounted fixed calipers, with opposing pistons. Depending on the type of system and the required performance level, the calipers can either be in two-parts, monoblock or even monoblock machined from solid billet metal. The uprated brake discs can be integral (one-piece) or composite, drilled or slotted.

- Brembo quality
- Safety
- Performance
- Comfort
- Sports driving
- Sporty look

Available in 4 colours

1M1.8040A1

1M1.8040A2

1M1.8040A3

1M1.8040A5





## **Technical specifications**





**COMPATIBLE VEHICLES**