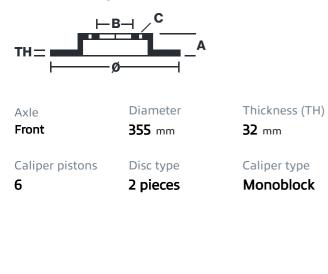

## () brembo

## UPGRADE GT KIT 1M1.8048A\_

The 1M1.8048A\_ GT kit is synonymous with superior performance

Complete braking systems, comprising components derived from the world of motorsports and offering unrivalled levels of technology on the market. They feature aluminium radial-mounted fixed calipers, with opposing pistons. Depending on the type of system and the required performance level, the calipers can either be in two-parts, monoblock or even monoblock machined from solid billet metal. The uprated brake discs can be integral (one-piece) or composite, drilled or slotted.

- Brembo quality
- Safety
- Performance
- Comfort
- Sports driving
- Sporty look

Available in 4 colours

1M1.8048A1

1M1.8048A2

1M1.8048A3

1M1.8048A5





## **Technical specifications**





**COMPATIBLE VEHICLES**