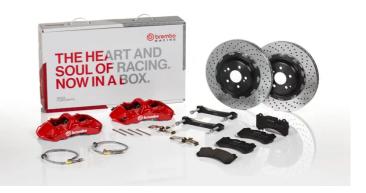

## UPGRADE GT KIT 1M1.8048A\_

The 1M1.8048A\_ GT kit is synonymous with superior performance

Complete braking systems, comprising components derived from the world of motorsports and offering unrivalled levels of technology on the market. They feature aluminium radial-mounted fixed calipers, with opposing pistons. Depending on the type of system and the required performance level, the calipers can either be in two-parts, monoblock or even monoblock machined from solid billet metal. The uprated brake discs can be integral (one-piece) or composite, drilled or slotted.

- Brembo quality
- Safety
- Performance
- Comfort
- Sports driving
- Sporty look

Available in 4 colours

1M1.8048A1

1M1.8048A2

1M1.8048A3

1M1.8048A5