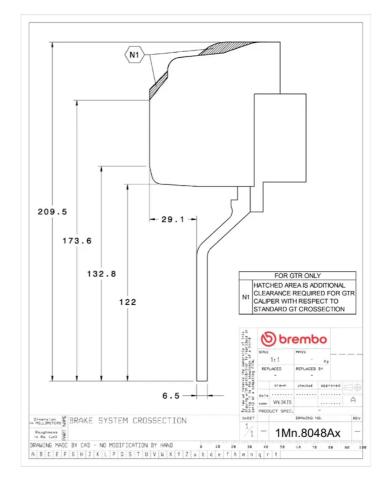

## () brembo

## UPGRADE GT KIT 1M1.8048A\_

The 1M1.8048A\_ GT kit is synonymous with superior performance

Complete braking systems, comprising components derived from the world of motorsports and offering unrivalled levels of technology on the market. They feature aluminium radial-mounted fixed calipers, with opposing pistons. Depending on the type of system and the required performance level, the calipers can either be in two-parts, monoblock or even monoblock machined from solid billet metal. The uprated brake discs can be integral (one-piece) or composite, drilled or slotted.

- Brembo quality
- Safety
- Performance
- Comfort
- Sports driving
- Sporty look

Available in 4 colours

1M1.8048A1

1M1.8048A2

1M1.8048A3

1M1.8048A5





## **Technical specifications**





**COMPATIBLE VEHICLES**