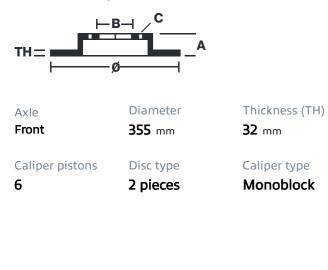

## () brembo

## UPGRADE GT KIT 1M1.8051A\_

The 1M1.8051A\_ GT kit is synonymous with superior performance

Complete braking systems, comprising components derived from the world of motorsports and offering unrivalled levels of technology on the market. They feature aluminium radial-mounted fixed calipers, with opposing pistons. Depending on the type of system and the required performance level, the calipers can either be in two-parts, monoblock or even monoblock machined from solid billet metal. The uprated brake discs can be integral (one-piece) or composite, drilled or slotted.

- ✓ Brembo quality
- Safety
- Performance
- Comfort
- Sports driving
- Sporty look

Available in 4 colours

1M1.8051A1

1M1.8051A2

1M1.8051A3

1M1.8051A5





## **Technical specifications**





**COMPATIBLE VEHICLES**