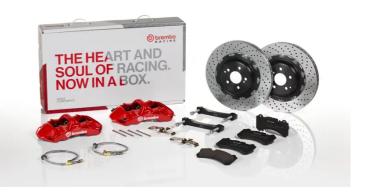

## UPGRADE GT KIT 1M1.8051A\_

The 1M1.8051A\_ GT kit is synonymous with superior performance

Complete braking systems, comprising components derived from the world of motorsports and offering unrivalled levels of technology on the market. They feature aluminium radial-mounted fixed calipers, with opposing pistons. Depending on the type of system and the required performance level, the calipers can either be in two-parts, monoblock or even monoblock machined from solid billet metal. The uprated brake discs can be integral (one-piece) or composite, drilled or slotted.

- ✓ Brembo quality
- Safety
- Performance
- Comfort
- Sports driving
- Sporty look

Available in 4 colours

1M1.8051A1

1M1.8051A2

1M1.8051A3

1M1.8051A5