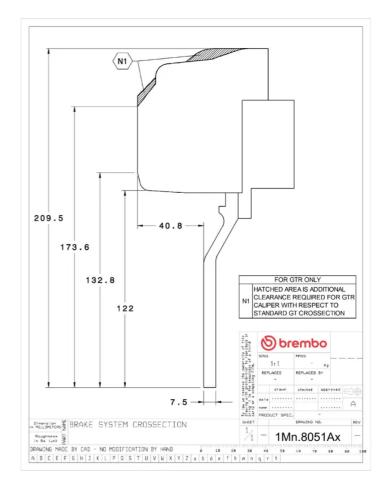

## () brembo

## UPGRADE GT KIT 1M1.8051A\_

The 1M1.8051A\_ GT kit is synonymous with superior performance

Complete braking systems, comprising components derived from the world of motorsports and offering unrivalled levels of technology on the market. They feature aluminium radial-mounted fixed calipers, with opposing pistons. Depending on the type of system and the required performance level, the calipers can either be in two-parts, monoblock or even monoblock machined from solid billet metal. The uprated brake discs can be integral (one-piece) or composite, drilled or slotted.

- ✓ Brembo quality
- Safety
- Performance
- Comfort
- Sports driving
- Sporty look

Available in 4 colours

1M1.8051A1

1M1.8051A2

1M1.8051A3

1M1.8051A5





## **Technical specifications**





**COMPATIBLE VEHICLES**