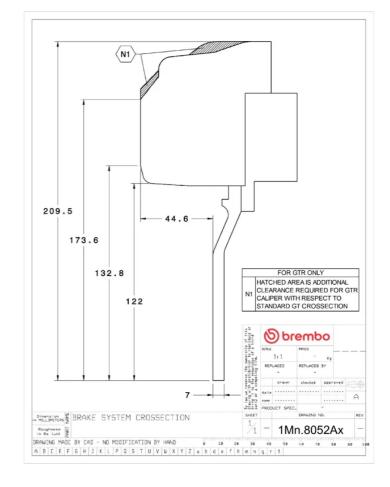

## UPGRADE GT KIT 1M1.8052A\_

## **Technical specifications**

Axle Diameter Thickness (TH)

**Front** 355 mm 32 mm

Caliper pistons Disc type Caliper type

6 2 pieces Monoblock

**COMPATIBLE VEHICLES**