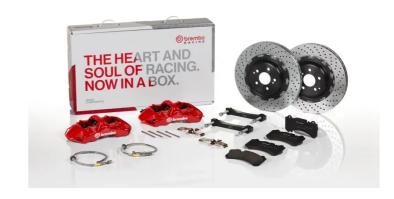

## The 1M1.8052A\_ GT kit is synonymous with superior performance

Complete braking systems, comprising components derived from the world of motorsports and offering unrivalled levels of technology on the market. They feature aluminium radial-mounted fixed calipers, with opposing pistons. Depending on the type of system and the required performance level, the calipers can either be in two-parts, monoblock or even monoblock machined from solid billet metal. The uprated brake discs can be integral (one-piece) or composite, drilled or slotted.

- Brembo quality
- Safety
- Performance
- ✓ Comfort
- Sports driving
- ✓ Sporty look