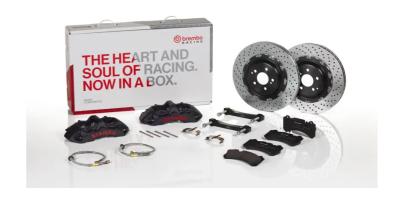

## The 1M1.8062AS GT kit is synonymous with superior performance

Complete braking systems, comprising components derived from the world of motorsports and offering unrivalled levels of technology on the market. They feature aluminium radial-mounted fixed calipers, with opposing pistons. Depending on the type of system and the required performance level, the calipers can either be in two-parts, monoblock or even monoblock machined from solid billet metal. The uprated brake discs can be integral (one-piece) or composite, drilled or slotted.

## **Technical specifications**

Axle Diameter Thickness (TH)

**Front** 355 mm 32 mm

Caliper pistons Disc type Caliper type

6 2 pieces Monoblock