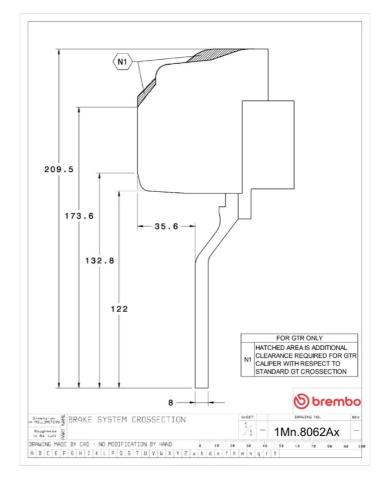

## **Technical specifications**

Axle Diameter Thickness (TH)

**Front** 355 mm 32 mm

Caliper pistons Disc type Caliper type

6 2 pieces Monoblock

**COMPATIBLE VEHICLES**