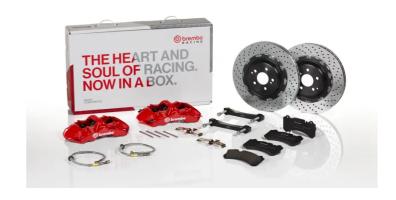

## UPGRADE GT KIT 1M1.9007A\_

## The 1M1.9007A\_ GT kit is synonymous with superior performance

Complete braking systems, comprising components derived from the world of motorsports and offering unrivalled levels of technology on the market. They feature aluminium radial-mounted fixed calipers, with opposing pistons. Depending on the type of system and the required performance level, the calipers can either be in two-parts, monoblock or even monoblock machined from solid billet metal. The uprated brake discs can be integral (one-piece) or composite, drilled or slotted.

- Brembo quality
- Safety
- Performance
- ✓ Comfort
- Sports driving
- ✓ Sporty look

## Available in 4 colours

M1.9007A1

1M1.9007A2

1M1.9007A3

1M1.9007A5

## **Technical specifications**

Axle Diameter Thickness (TH)

Front 380 mm 32 mm

Caliper pistons Disc type Caliper type

6 2 pieces Monoblock

**COMPATIBLE VEHICLES**