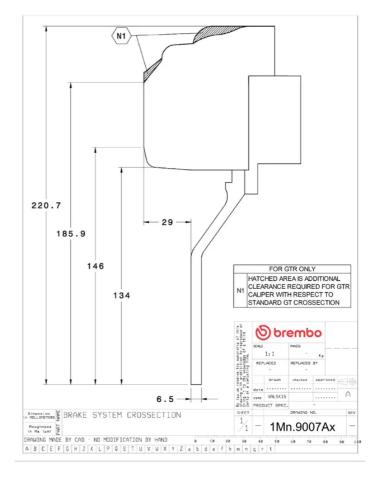

## **Technical specifications**

Axle Diameter Thickness (TH)

Front 380 mm 32 mm

Caliper pistons Disc type Caliper type

6 2 pieces Monoblock

**COMPATIBLE VEHICLES**