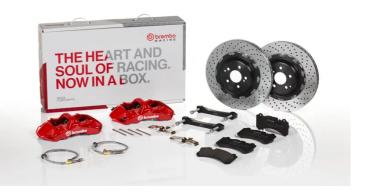

## UPGRADE GT KIT 1M1.9040A\_

The 1M1.9040A\_ GT kit is synonymous with superior performance

Complete braking systems, comprising components derived from the world of motorsports and offering unrivalled levels of technology on the market. They feature aluminium radial-mounted fixed calipers, with opposing pistons. Depending on the type of system and the required performance level, the calipers can either be in two-parts, monoblock or even monoblock machined from solid billet metal. The uprated brake discs can be integral (one-piece) or composite, drilled or slotted.

- Brembo quality
- Safety
- Performance
- Comfort
- Sports driving
- Sporty look

Available in 4 colours

1M1.9040A1

1M1.9040A2

1M1.9040A3

1M1.9040A5