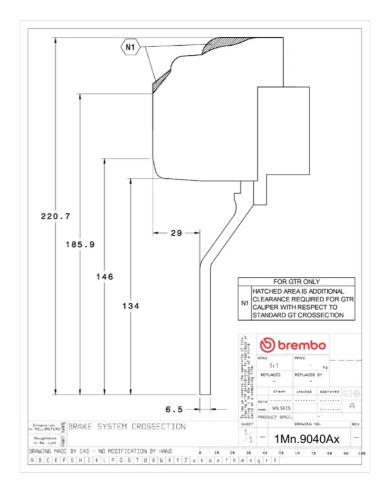

## () brembo

## UPGRADE GT KIT 1M1.9040A\_

The 1M1.9040A\_ GT kit is synonymous with superior performance

Complete braking systems, comprising components derived from the world of motorsports and offering unrivalled levels of technology on the market. They feature aluminium radial-mounted fixed calipers, with opposing pistons. Depending on the type of system and the required performance level, the calipers can either be in two-parts, monoblock or even monoblock machined from solid billet metal. The uprated brake discs can be integral (one-piece) or composite, drilled or slotted.

- Brembo quality
- Safety
- Performance
- Comfort
- Sports driving
- Sporty look

Available in 4 colours

1M1.9040A1

1M1.9040A2

1M1.9040A3

1M1.9040A5





## **Technical specifications**





**COMPATIBLE VEHICLES**