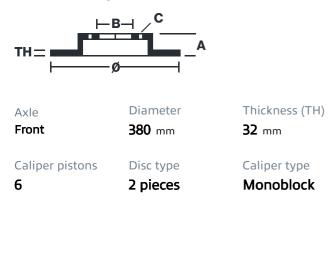

## () brembo

## UPGRADE GT KIT 1M1.9040A\_

The 1M1.9040A\_ GT kit is synonymous with superior performance

Complete braking systems, comprising components derived from the world of motorsports and offering unrivalled levels of technology on the market. They feature aluminium radial-mounted fixed calipers, with opposing pistons. Depending on the type of system and the required performance level, the calipers can either be in two-parts, monoblock or even monoblock machined from solid billet metal. The uprated brake discs can be integral (one-piece) or composite, drilled or slotted.

- Brembo quality
- Safety
- Performance
- Comfort
- Sports driving
- Sporty look

Available in 4 colours

1M1.9040A1

1M1.9040A2

1M1.9040A3

1M1.9040A5





## **Technical specifications**





**COMPATIBLE VEHICLES**